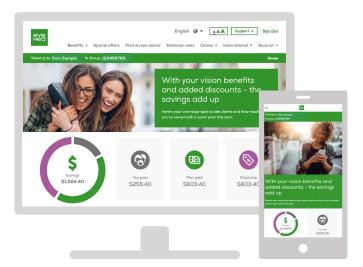

## GET THE WHOLE PICTURE

Our revamped Member Web is the place for all things vision—a one-stop shop where you can manage your benefits whenever you want. And now, it's got an all-new look designed to make things easier, faster and more convenient for you.

## YOU'LL LIKE WHAT YOU SEE

What can you do with the new Member Web? Simple: just about everything, all in one place.

- Find an in-network eye doctor with our refreshed Provider Locator
- View your Savings Dashboard to see how much you've saved with your benefits
- Estimate out-of-pocket costs before your visit
- Browse your vision benefits and view claims
- Grab special offers curated just for you
- Take a look at your ID card
- Discover helpful guides, resources and FAQs – even while traveling abroad